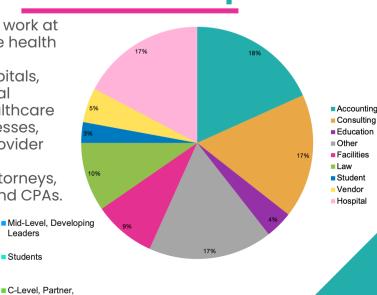

### **Our Membership**

Our members work at all levels in the health care industry including hospitals, clinics, medical practices, healthcare related businesses, healthcare provider associations, physicians, attorneys, consultants and CPAs.